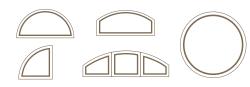

# Style Line<sup>™</sup> is now available in 6 styles.

Choose the style or configuration that best suits your home style and architectural needs.

Windows below shown with optional grids. Check with your local Milgard Dealer for available grid styles.

NEW!
AWNING

Min 1<sup>6</sup>1° – Max 4°3° Structural Class C-40

NEW!
CASEMENT

Min 1<sup>6</sup>1<sup>8</sup> – Max 3°6° Structural Class LC-35

# HORIZONTAL SLIDER (HALF VENT)

Min 2°1° – Max 6°5° Structural Class LC-25

#### SINGLE-HUNG

Min 1°2<sup>6</sup> – Max 4°6<sup>6</sup> Structural Class LC-30

#### **RADIUS/ARCH TOP**

Min 1°1° – Max 8°6° Structural Class HC-40 Not available at all locations

#### **PICTURE**

Min 1°1° – Max 8°6° Structural Class HC-40