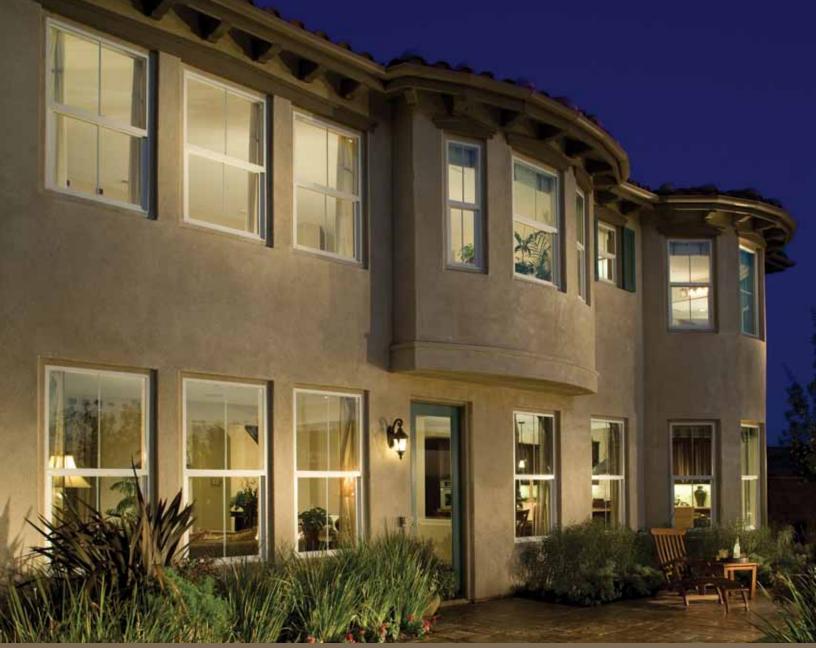

#### TUSCANY SERIES VINYL WINDOW

Milgard's Style Line™ Series vinyl windows offer the low maintenance and energy efficiency of our Tuscany® and Montecito® vinyl series, but with a narrow, contemporary profile for maximum glass area. Perfect for when the view is everything, Style Line is an elegant, cost-effective solution for both replacement and new construction projects.

# Style Line™ Series – Value and Versatility

Style Line Series by Milgard offers a narrower-profile vinyl window that combines sleek, modern lines with maximum glass area. These windows are one of the most popular products for homeowners looking to upgrade existing windows because of their low maintenance, ease of installation and energy efficiency.