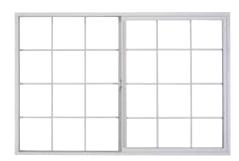

# Versatility at a Value. Style Line™ Gets the Job Done -

CHOOSE YOUR WINDOW STYLE. MIX AND MATCH TO SUIT YOUR NEEDS. Windows below shown with optional grids. Check with your

SINGLE-HUNG min 1º26 max 4º66 Structural Class LC-30

# HORIZONTAL SLIDER (HALF VENT)

Min 2°1° – Max 6°5° Structural Class LC-25