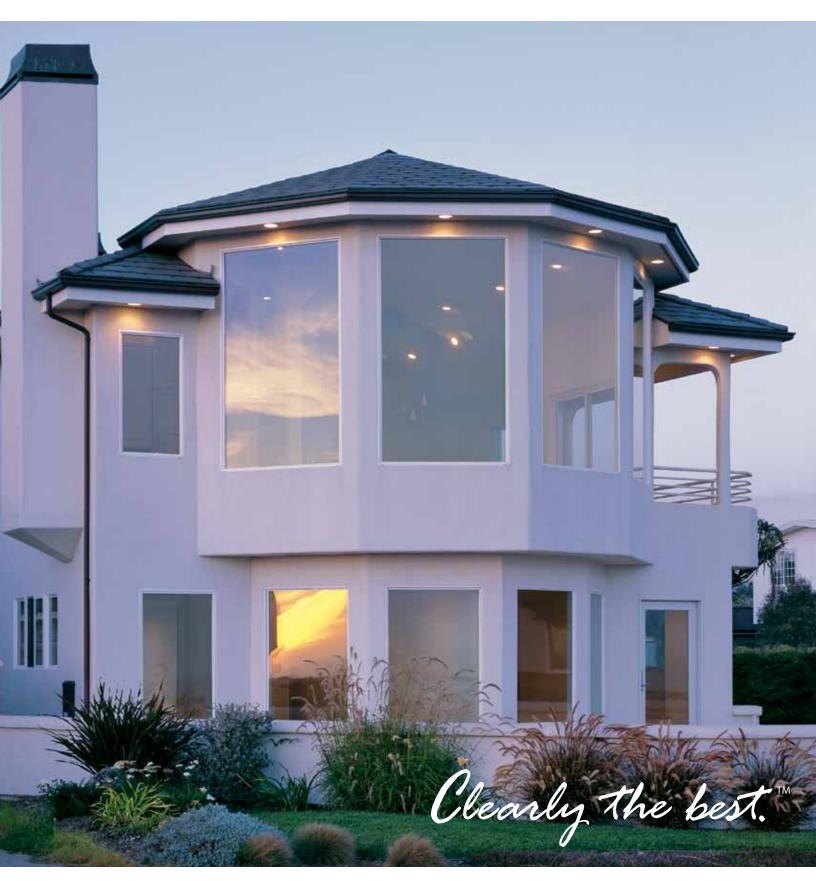

# Why Style Line™ Series?

- Slimmer frame profile for a contemporary look and maximum view.
- Style Line Series has virtually the same glass area as the competitor's slimline window.
- Fusion-welded frame and sash (no staples or nails).
- Milgard® SunCoat® Low-E insulating glass standard.
- Complementary patio doors to match slimmer frame profile.

# Versatility at a Value. Style Line™ Gets the Job Done -

CHOOSE YOUR WINDOW STYLE. MIX AND MATCH TO SUIT YOUR NEEDS. Windows below shown with optional grids. Check with your

SINGLE-HUNG min 1º26 max 4º66 Structural Class LC-30

# Style Line™ Series – Value and Versatility

Style Line Series by Milgard offers a narrower-profile vinyl window that combines sleek, modern lines with maximum glass area. These windows are one of the most popular products for homeowners looking to upgrade existing windows because of their low maintenance, ease of installation and energy efficiency.