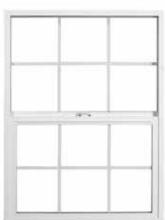

# Versatility at a Value. Style Line™ Gets the Job Done -

CHOOSE YOUR WINDOW STYLE. MIX AND MATCH TO SUIT YOUR NEEDS. Windows below shown with optional grids. Check with your

SINGLE-HUNG min 1º26 max 4º66 Structural Class LC-30

#### SINGLE-HUNG

Min 1°2<sup>6</sup> – Max 4°6<sup>6</sup> Structural Class LC-30