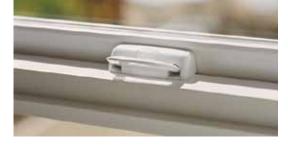

#### POSITIVE ACTION LOCK (PAL)

With its simple operation, the Milgard Positive Action Lock is window hardware you can count on to perform. Made to close and lock the window securely in one action, it eliminates any guessing. If the window is closed, it's locked. Plus, it meets and exceeds the toughest residential forced entry codes in the nation, making your windows beautiful and safe.

#### **POSITIVE ACTION LOCK**

With its simple operation, the Milgard Positive Action Lock is window hardware you can count on to perform. Made to close and lock the window securely in one action, it

eliminates any guessing. If the window is closed, it's locked. Plus, it meets and exceeds the toughest residential forced entry codes in the nation, making your windows beautiful and safe.