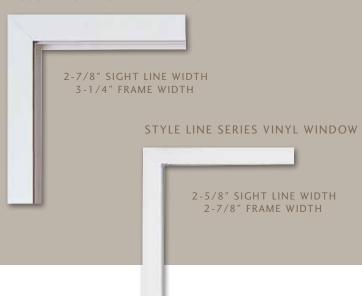

#### TUSCANY SERIES VINYL WINDOW

Milgard's Style Line™ Series vinyl windows offer the low maintenance and energy efficiency of our Tuscany® and Montecito® vinyl series, but with a narrow, contemporary profile for maximum glass area. Perfect for when the view is everything, Style Line is an elegant, cost-effective solution for both replacement and new construction projects.

#### REPLACEMENT APPLICATIONS

The Style Line window also features a new contoured Z-bar frame profile. Homeowners can enjoy enhanced architectural details in a replacement vinyl window. It's an elegant, cost-effective solution for replacement applications.

With our Z-bar frame, replacing older windows with new energy-efficient Milgard vinyl windows could not be easier. By using a portion of the existing window frame to secure your new window, our Z-bar frames install quickly, creating a brand new look without costly stucco repairs.