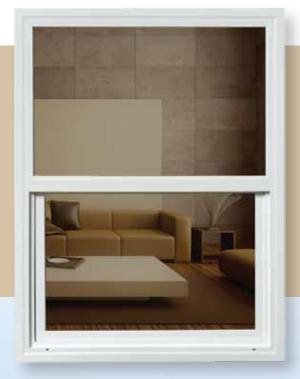

#### SINGLE-HUNG

Min 1°2<sup>6</sup> – Max 4°6<sup>6</sup> Structural Class LC-30