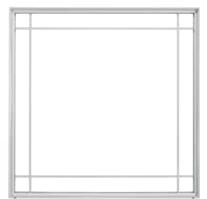

# Versatility at a Value. Style Line™ Gets the Job Done -

CHOOSE YOUR WINDOW STYLE. MIX AND MATCH TO SUIT YOUR NEEDS. Windows below shown with optional grids. Check with your

SINGLE-HUNG min 1º26 max 4º66 Structural Class LC-30

#### **PICTURE**

Min 1°1° – Max 8°6° Structural Class HC-40