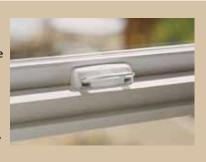

#### POSITIVE ACTION LOCK (PAL)

With its simple operation, the Milgard Positive Action Lock is window hardware you can count on to perform. Made to close and lock the window securely in one action, it eliminates any guessing. If the window is closed, it's locked. Plus, it meets and exceeds the toughest residential forced entry codes in the nation, making your windows beautiful and safe.

#### **POSITIVE ACTION LOCK**

With its simple operation, the Milgard Positive Action Lock is window hardware you can count on to perform. Made to close and lock the window securely in one action, it

eliminates any guessing. If the window is closed, it's locked. Plus, it meets and exceeds the toughest residential forced entry codes in the nation, making your windows beautiful and safe.