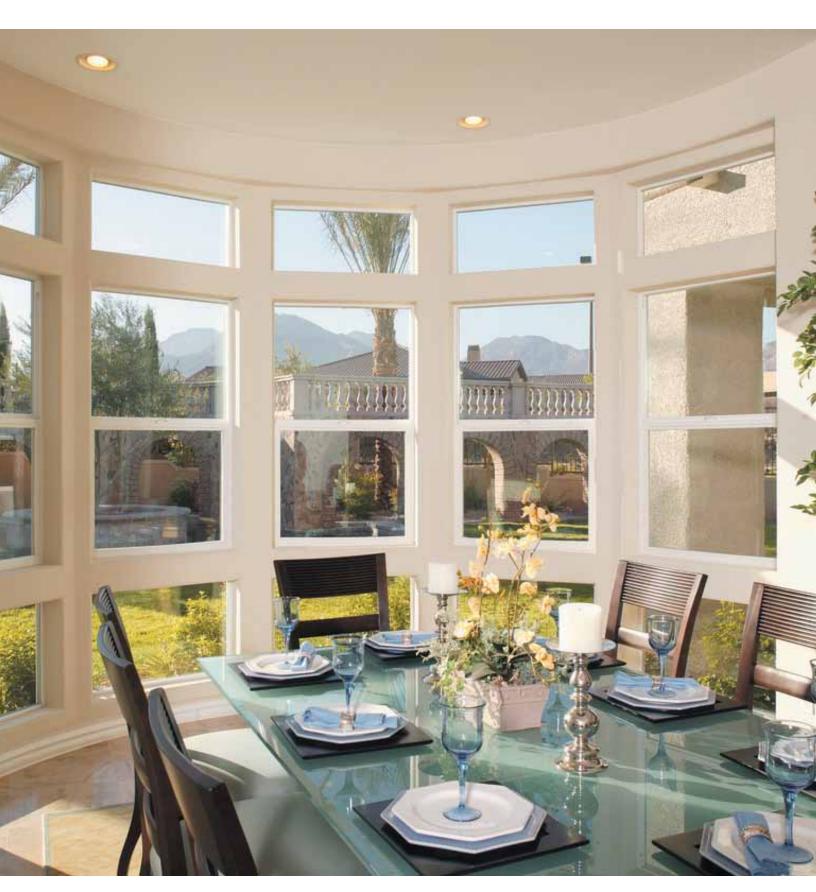

# Versatility at a Value. Style Line™ Gets the Job Done -

CHOOSE YOUR WINDOW STYLE. MIX AND MATCH TO SUIT YOUR NEEDS. Windows below shown with optional grids. Check with your

SINGLE-HUNG min 1º26 max 4º66 Structural Class LC-30

#### TUSCANY SERIES VINYL WINDOW

Milgard's Style Line™ Series vinyl windows offer the low maintenance and energy efficiency of our Tuscany® and Montecito® vinyl series, but with a narrow, contemporary profile for maximum glass area. Perfect for when the view is everything, Style Line is an elegant, cost-effective solution for both replacement and new construction projects.

# Style Line™ Series – Value and Versatility

Style Line Series by Milgard offers a narrower-profile vinyl window that combines sleek, modern lines with maximum glass area. These windows are one of the most popular products for homeowners looking to upgrade existing windows because of their low maintenance, ease of installation and energy efficiency.