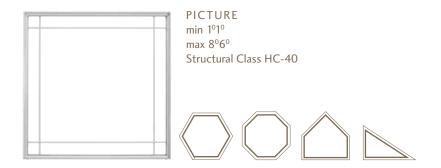

#### **RADIUS/ARCH TOP**

Min 1°1° – Max 8°6° Structural Class HC-40 Not available at all locations

#### **PICTURE**

Min 1°1° – Max 8°6° Structural Class HC-40