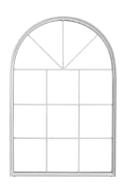

#### local Milgard Dealer for available grid styles.

HORIZONTAL SLIDER (HALF VENT) min 2<sup>0</sup>1<sup>0</sup> max 6050 Structural Class LC-25

RADIUS/ARCH TOP\* min 1010 max 8060 Structural Class HC-40

#### **RADIUS/ARCH TOP**

Min 1°1° – Max 8°6° Structural Class HC-40 Not available at all locations