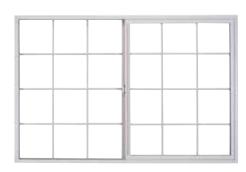

# Versatility at a Value. Style Line™ Gets the Job Done -

CHOOSE YOUR WINDOW STYLE. MIX AND MATCH TO SUIT YOUR NEEDS. Windows below shown with optional grids. Check with your

SINGLE-HUNG min 1º26 max 4º66 Structural Class LC-30

# HORIZONTAL SLIDER (HALF VENT)

Min 2°1° – Max 6°5° Structural Class LC-25