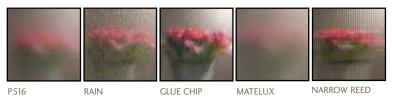

#### **OBSCURE GLASS**

To add privacy where window coverings are impractical or undesirable, we recommend obscure glass. Our obscure glass can be tempered for safety and is available in eight styles, some of which are shown here.

Narrow Reed

Matelux Glue Chip

Rain