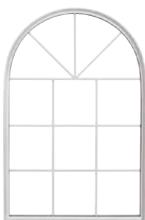

# Versatility at a Value. Style Line™ Gets the Job Done -

CHOOSE YOUR WINDOW STYLE. MIX AND MATCH TO SUIT YOUR NEEDS. Windows below shown with optional grids. Check with your

SINGLE-HUNG min 1º26 max 4º66 Structural Class LC-30

#### local Milgard Dealer for available grid styles.

HORIZONTAL SLIDER (HALF VENT) min 2<sup>0</sup>1<sup>0</sup> max 6050 Structural Class LC-25

RADIUS/ARCH TOP\* min 1010 max 8060 Structural Class HC-40

#### **RADIUS/ARCH TOP**

Min 1°1° – Max 8°6° Structural Class HC-40 Not available at all locations